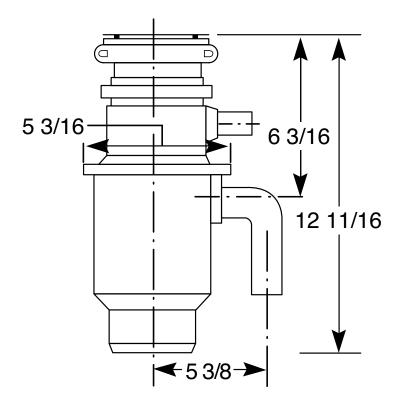

### **Disposall® Food Waste Disposer Dimensions (in inches)**

| Inlet/Outlet Diameters          |       |
|---------------------------------|-------|
| Dishwasher inlet diameter (in.) | 3/4   |
| Drain outlet diameter (in.)     | 1-1/2 |