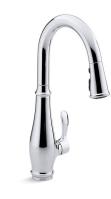

# **Cruette**® single-handle pull-down kitchen faucet K-780

#### Features

- Three-function pull-down sprayhead with touch control allows you to switch between aerated stream, Sweep® spray, and Boost technology.
- Sweep<sup>®</sup> spray creates a wide, forceful blade of water for superior cleaning.
- Boost technology increases the flow rate by 30% with the press of a button.
- DockNetik® magnetic docking system securely locks the sprayhead into place when not in use.
- ProMotion® technology's light, guiet braided hose and swiveling ball joint make the pull-down sprayhead easier and more comfortable to use.
- MasterClean<sup>™</sup> sprayface features an easy-to-clean surface that withstands mineral buildup.
- High-arch spout and 360-degree spout rotation offer superior clearance for filling pots and cleaning.
- Single lever handle is simple to use and makes adjusting water temperature easy.
- Temperature memory allows faucet to be turned on and off at the temperature set during prior usage.
- Ceramic disc valves exceed industry longevity standards, ensuring durable performance for life.
- 1.5 gpm (5.7 lpm) maximum flow rate at 60 psi (4.14 bar).

# **Cruette**®

# KOHLER, Faucets

single-handle pull-down kitchen faucet K-780