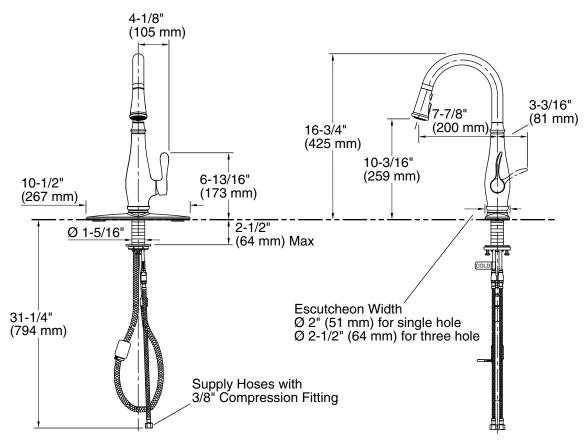

# **Technical Information**

All product dimensions are nominal.

#### Faucet:

Flow rate:1.5 gal/min (5.7 l/min)Pressure:60 psi (4.1 bar)Drain included:No

#### Installation

- For single-, two-, three- or four-hole installation (escutcheon plate included).
- Flexible supply lines simplify installation.