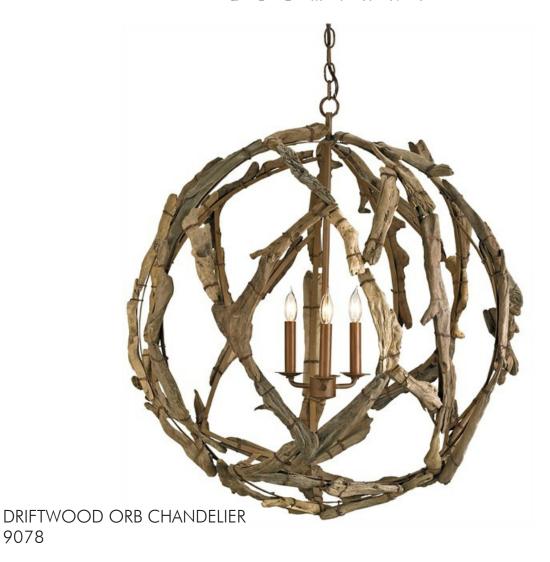

## URREY

DIMENSIONS: 31h x 29dia. MATERIAL: Iron/Driftwood

FINISH: Natural

9078

FREIGHT INFORMATION: Motor Freight (MF)

ITEM WT: 18 PKG WT: 50

## **FEATURES:**

Showcasing the humble virtue of the natural world and an ardent devotion to workmanship, the Driftwood Orb Chandelier is meticulously constructed by wiring hand-selected pieces of natural driftwood to an iron frame. As in nature, no two of these three-light chandeliers are alike. Bring the ocean indoors with these elemental globes, a perfect accent piece to enliven a coastal cottage or a seaside condo.

NUMBER OF LIGHTS: 3 MAXIMUM WATTAGE: 180 WATTAGE PER LIGHT: 60