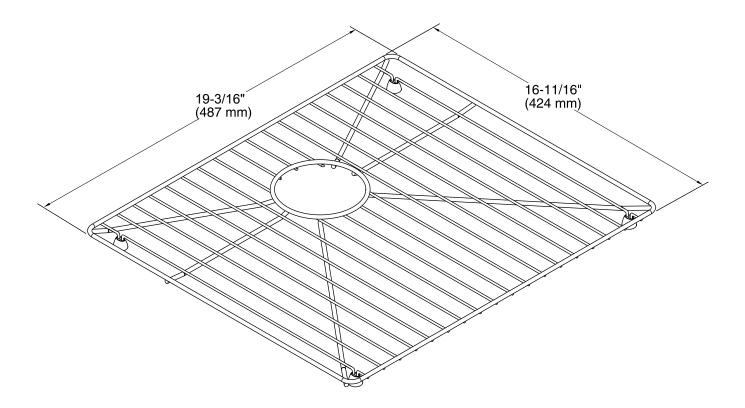

Vault™ Strive® Sink Rack K-6476

#### **Features**

- Fits in the large bowl of the K-3945 Vault and K-5416 Strive kitchen sinks.
- Comes included with the K-3945 Vault and K-5416 Strive kitchen sinks.
- Durable stainless-steel construction.
- Helps protect sink surface from daily wear.
- Dishwasher safe.
- Rubber feet provide added protection.



## Codes/Standards

None Applicable

# **KOHLER® One-Year Limited Warranty**

See website for detailed warranty information.

#### Available Color/Finishes

Color tiles intended for reference only.

**Color Code Description** 

-Stainless Steel







# Vault<sup>™</sup> Strive<sup>®</sup> Sink Rack K-6476



### **Technical Information**

All product dimensions are nominal.