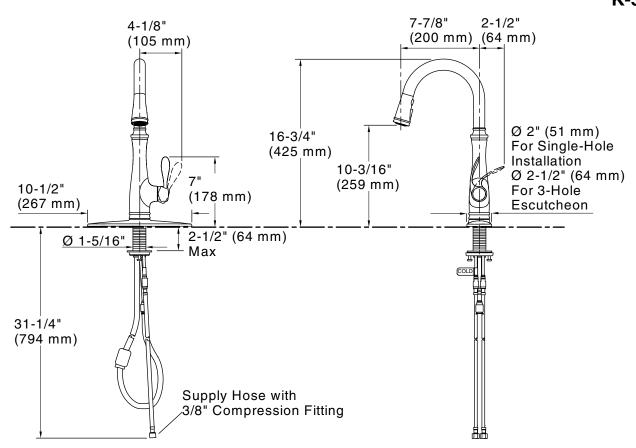

#### **Technical Information**

All product dimensions are nominal.

Faucet:

Flow rate: 1.5 gal/min (5.7 l/min)

Pressure: 60 psi (4.1 bar)

Drain included: No