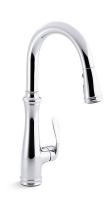

### **Bellera**®

# pull-down kitchen sink faucet **K-560**

#### **Features**

- Three-function pull-down sprayhead with touch-control allows you to switch between stream, Sweep® spray and Boost technology.
- Boost technology increases the flow rate by 30% with the press of a button.
- Sweep® spray creates a wide, forceful blade of water for superior cleaning.
- DockNetik® magnetic docking system securely locks the sprayhead into place when not in use.
- Ceramic disc valves exceed industry longevity standards, ensuring durable performance for life.
- ProMotion® technology's light, quiet braided hose and swiveling ball joint make the pull-down sprayhead easier and more comfortable to use.
- MasterClean<sup>™</sup> sprayface features an easy-to-clean surface that withstands mineral buildup.
- High-arch spout offers superior clearance for filling pots and cleaning.
- Single handle is simple to use and makes adjusting water temperature easy.
- Temperature memory allows faucet to be turned on and off at the temperature set during prior usage.
- 1.5 gpm (5.7 lpm) maximum flow rate at 60 psi (4.14 bar).