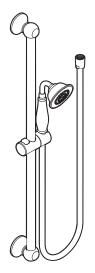

### **DESCRIPTION**

- · Various finishes identified by suffix
- · Handheld shower
- 69" double interlock spiral hose (metal)
- · Double check valve in handle
- 30" slide bar with push button height selection

#### **OPERATION**

- Single function
- · Handshower holder rotates to adjust angle of handshower