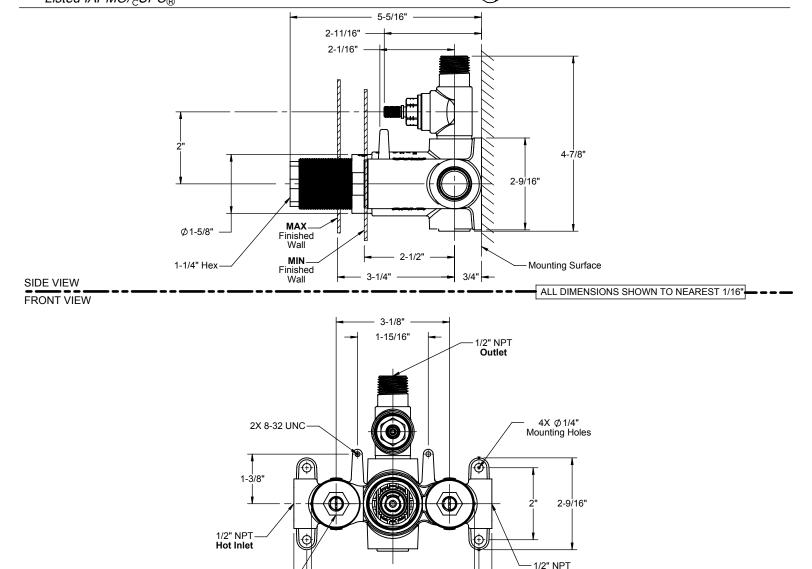

## **StyleTherm**<sup>®</sup>

1/2" Thermostatic Valve w/ Single Volume Control (Rough)

## Features

.

- · Forged brass valve body construction
- 1/2" NPT connections (2 inlet & 1 outlet)
  Flow rate: 10 gpm (37.9 L/m) @ 60 psi
  Integral service stops

- · Built-in check valves to prevent crossflow
- Single-handle temperature mixing
- *Thermostatic anti-scald protection Genuine Vernet*<sup>®</sup> *mixing cartridge featuring* 
  - Thermoplastic polymer construction to limit limescale build-up
  - Integrated filter screens
  - Paraffin wax element
- · Single integral shut-off/volume control valve

## **Codes/Standards Applicable**

Specified model meets or exceeds the following:

- ASME A112.18.1-2005/CSA B125.1-05 ASSE 1016
- ADA (with lever handles)
- Listed IAPMO/\_UPC<sub>®</sub>





2X 5/8'

Hex

4-1/2

4 13/16"

5-1/2"

Cold Inlet