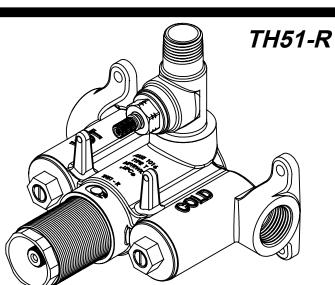

## **StyleTherm**<sup>®</sup>

1/2" Thermostatic Valve w/ Single Volume Control (Rough)

## Features

.

- · Forged brass valve body construction
- 1/2" NPT connections (2 inlet & 1 outlet)
  Flow rate: 10 gpm (37.9 L/m) @ 60 psi
  Integral service stops

- · Built-in check valves to prevent crossflow
- Single-handle temperature mixing
- *Thermostatic anti-scald protection Genuine Vernet*<sup>®</sup> *mixing cartridge featuring* 
  - Thermoplastic polymer construction to limit limescale build-up
  - Integrated filter screens
  - Paraffin wax element
- · Single integral shut-off/volume control valve