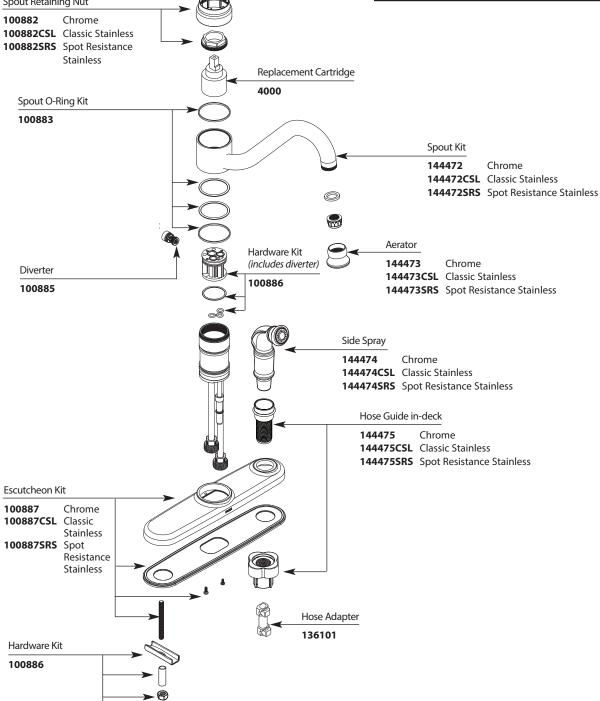

## Order by Part Number

144471

## **Illustrated Parts**

**FINISH** 

**HANDLE** 

**MODEL** 

Handle Kit & Screw Chrome CA87524 Lever Chrome CA87524CSL Classic Stainless Lever 144471CSL Classic Stainless CA87524SRS Lever **Spot Resistance Stainless** 144471SRS Spot Resistance Stainless Spout Retaining Nut Chrome