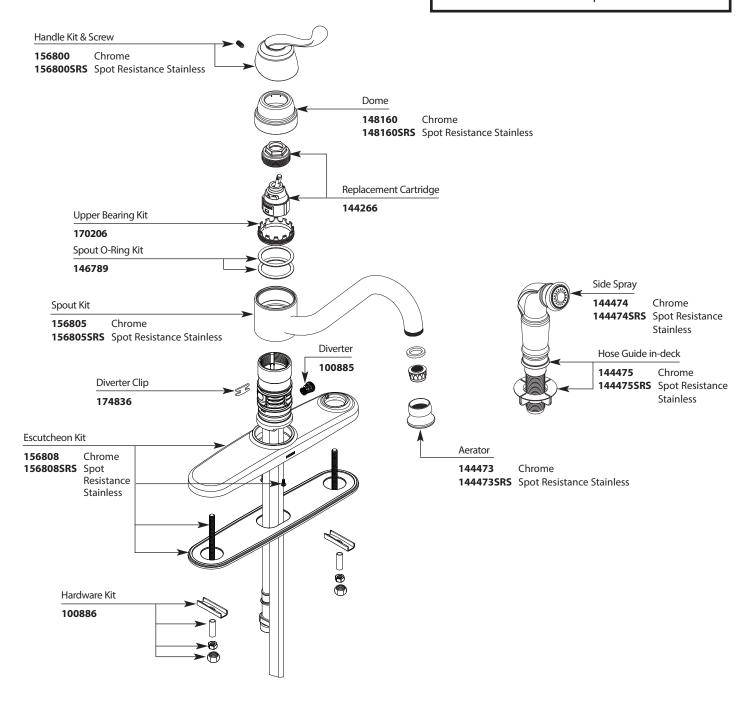

## **Illustrated Parts**

Muirfield™
Single Handle Lever Kitchen Faucet
w/Side Spray in Deck Escutcheon

MODEL<br/>CA87524HANDLE<br/>LeverFINISH<br/>Chrome

CA87524SRS Lever Spot Resistance Stainless

Order by Part Number

## **Illustrated Parts**

Muirfield™ Single Handle Lever Kitchen Faucet w/Side Spray in Deck Escutcheon

MODEL<br/>CA87524HANDLE<br/>LeverFINISH<br/>Chrome

CA87524SRS Lever Spot Resistance Stainless

Buy it for looks. Buy it for life.®