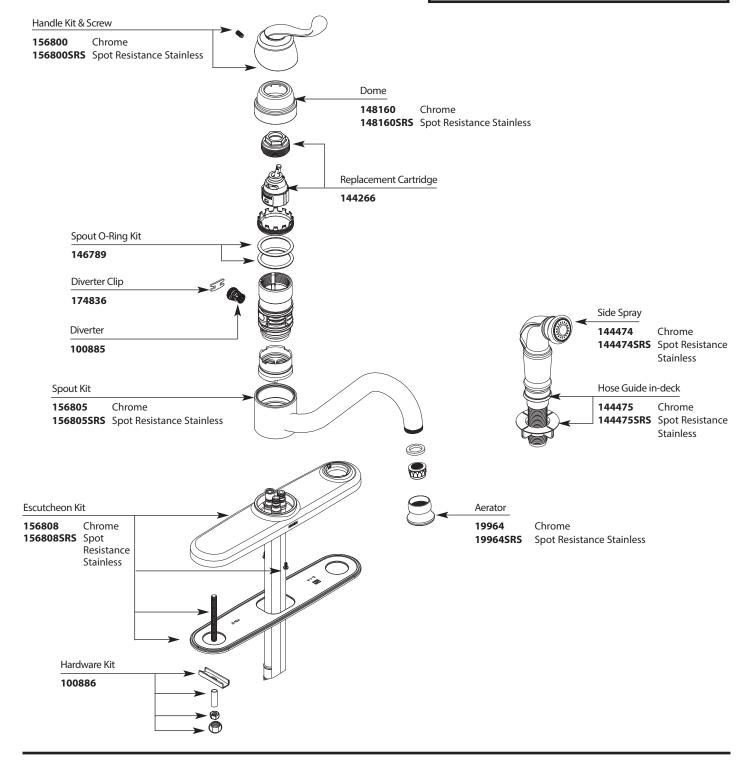

## **Illustrated Parts**

Muirfield™
Single Handle Lever Kitchen Faucet
w/Side Spray in Deck Escutcheon

MODEL<br/>CA87524HANDLE<br/>LeverFINISH<br/>Chrome

CA87524SRS Lever Spot Resistance Stainless

Order by Part Number

## **Illustrated Parts**

Muirfield™ Single Handle Lever Kitchen Faucet w/Side Spray in Deck Escutcheon

MODEL<br/>CA87524HANDLE<br/>LeverFINISH<br/>Chrome

CA87524SRS Lever Spot Resistance Stainless

Buy it for looks. Buy it for life.®