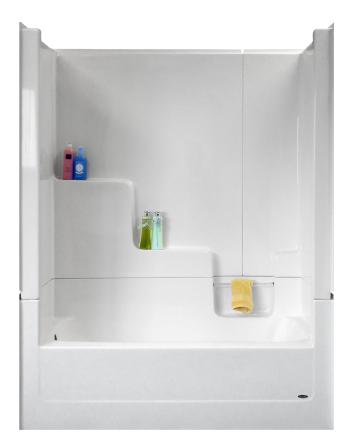

## WR 744 FF (RH) Front-Fit Remodeler WR 745 FF (LH) Front-Fit Remodeler

# **Unit Dimensions:** 60" x 33" x 75 ½"

Inside Tub Dimensions: Top of Well: 53" x 22 ½" Bottom of Well: 44" x 19" Door Opening: 51 ¾" x 58 ¾" Front Apron Height: 15 ½" Shipping Weight: 150 lbs.

#### Features:

- Front-Fit remodeling system for easy installation
- 3-piece remodeler
- Extra spacious shelving
- Acrylic grab bar
- Reinforced pillars for shower door or curtain rod support
- Textured floor meets and exceeds ASTM F-462 slip resistance standard
- Boot Print balsa wood base

#### **Options:**

Model WR T-16 dome, dome light, custom backing for additional grab bars, fold-up seat, and above-floor rough-in