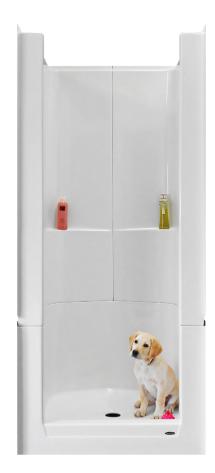

### WR 333 FF

Unit Dimensions: 36" x 36 ½" x 82 ½" Inside Shower Dimensions: 30" x 30" Door Opening: 26" x 74 ¾" Front Threshold Height: 6" Shipping Weight: 140 lbs.

#### Features:

- Twin corner shelves
- Reinforced pillars for shower door or curtain rod support
- 3-piece remodeling shower
- Extra height for comfort and safety
- Boot Print balsa wood base
- Textured floor meets and exceeds ASTM F-462 slip resistance standard

#### **Options:**

Model T-37 dome, dome light, custom backing for grab bars, and above-floor rough-in