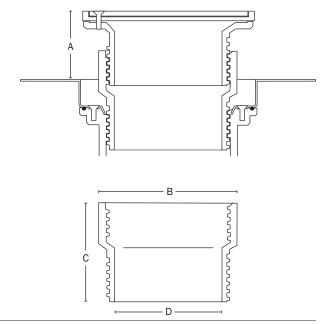

# **DIMENSIONS**

A: Adjustment 13/4" min - 31/8" max

**B:** Outer diameter 43/8" C: Height 21/8" D: Inner diameter 31/2"

**Item Number** 

822-EX3