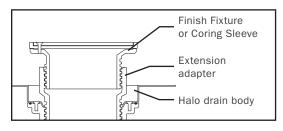

#### **SPECIFICATION**

Sioux Chief 822 Series threaded extension adapter shall be used where necessary in drainage systems. Adapter shall be enamel-coated ductile iron and designed to install between the drain body and Finish Fixture or Coring Sleeve of Halo drains and cleanouts. Adapter shall be stacked when necessary for additional height. Adapters can be used with Halo items having either iron or polymer components.

# **INSTALLATION**

Install adapter into female threads of Halo drain body. Install Finish Fixture into female threads of adapter. Adjust to proper height. Apply silicone adhesive to threads if desired.