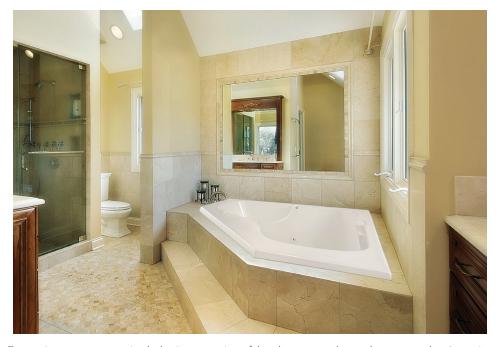

Featuring a symmetrical design, a trio of backrests and ample room, the Lara is the answer for the ultimate in personal bathing with room for two if desired. With the built in armrests and spacious interior, relaxation and rejuvenation is just a soak away in the Lara. Visit <a href="http://www.hydrosystem.com">http://www.hydrosystem.com</a> for more details on our options and accessories.

#### As Shown:

Whirlpool option with standard jets