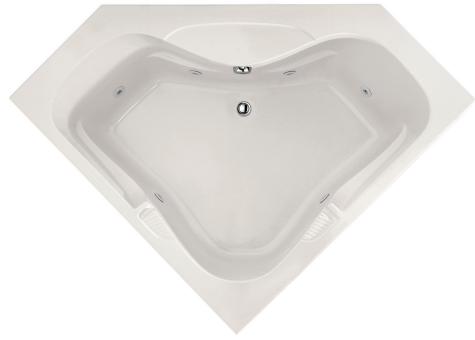

Featuring a symmetrical design, a trio of backrests and ample room, the Lara is the answer for the ultimate in personal bathing with room for two if desired. With the built in armrests and spacious interior, relaxation and rejuvenation is just a soak away in the Lara. Visit <a href="http://www.hydrosystem.com">http://www.hydrosystem.com</a> for more details on our options and accessories.

#### As Shown:

Whirlpool option with standard jets

#### FEATURES SHOWN:

- Jets
- Anti-vortex suction
- Overflow location