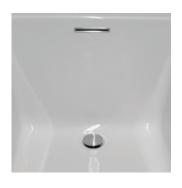

### **DESIGNER COLLECTION**



#### PVC SYSTEMS INCLUDE:

- 6 Fully directional adjustable PVC jets
- Anti-vortex saftey suction
- Color matched system trim
- HydroOzone ozone sanitation system
- Rigid PVC piping
- Self draining pump and system
- Soft Touch electronic on/off control with 30-minute integral times
- 2.25 HP single speed pump
- Cable waste and overflow
- Requires 20 Amp Dedicated GFCI





Featuring a symmetrical design, a trio of backrests and ample room, the Lara is the answer for the ultimate in personal bathing with room for two if desired. With the built in armrests and spacious interior, relaxation and rejuvenation is just a soak away in the Lara. Visit <a href="http://www.hydrosystem.com">http://www.hydrosystem.com</a> for more details on our options and accessories.



#### **OPTIONS**

- Grab Bars
- Chromatherapy-LED Lighting System
- Chromatherapy-LED Mini Spotlights
- Microban Antibacterial Protection
- Extra high density fiberglass
- Custom jet and pump locations
- Flange molded
- Plated Metallic finish
- Additional directional Jets
- Swirling, Rotating, or Jumbo Jets
- Micro Therapy Jet

- Integral Waste and Overflow
- 1.5 HP Variable Speed Pump (digital temperature display optional)
- Electronic low water protection
- In-line heater
- Mood Light
- Back Masseuse
- Neck Masseuse Pillow
- Hydro Fragrance
- Hydro Fusion
- Hydro Coat
- Hydro Express quick ship



# HS

#### As Shown:

Whirlpool option with standard jets

#### FEATURES SHOWN:

- Jets
- Anti-vortex suction
- Overflow location

#### ALSO AVAILABLE:

- Soaking tub only
- Whirlpool
- Therm