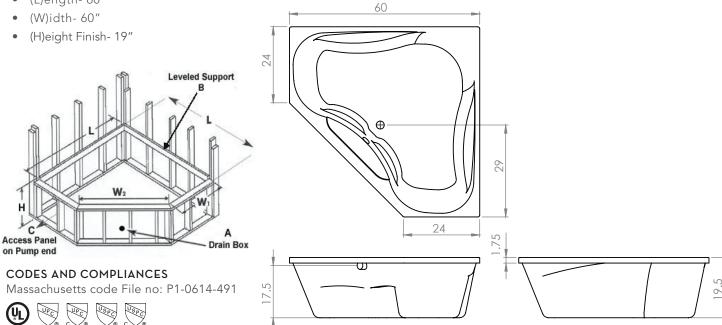

#### As Shown:

Whirlpool option with standard jets

#### FEATURES SHOWN:

- Jets
- Anti-vortex suction
- Overflow location

#### SIZE:

60.60.18

#### Model 6060 Dimensions:

• (L)ength- 60"