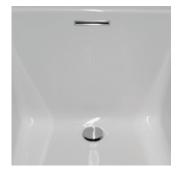

### As Shown:

Whirlpool option with standard jets

## Features Shown:

- Jets
- Anti-vortex suction
- Overflow location