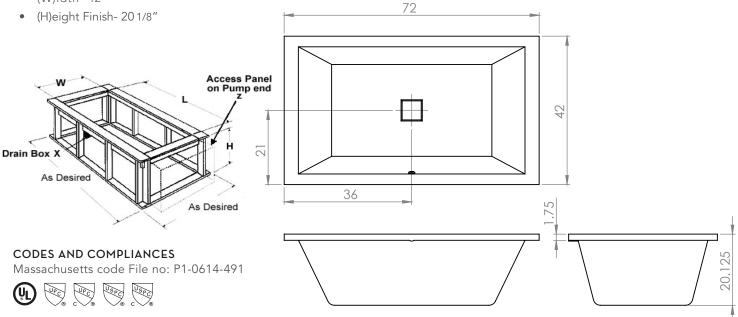

### SIZE:

72.42.201/8

### MODEL 7242 DIMENSIONS:

- (L)ength- 72"
- (W)idth- 42"