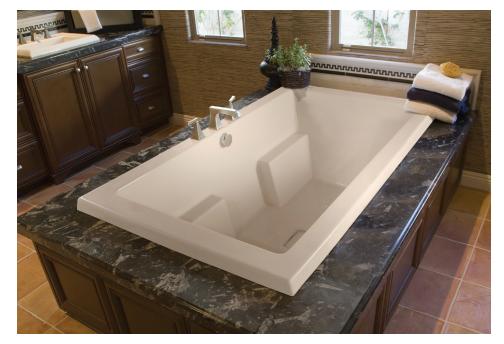

# **VERASAILLES 7242**

DESIGNER COLLECTION

Great looks and great lines with a hidden center drain, the Versailles is a modern tub with an eye-catching look. It's dual backrests and sizable bathing well make it a great choice with new-age flair. Visit <u>http://www.hydrosystem.com</u> for more details on our options and accessories.

### As Shown:

Whirlpool option with standard jets

## Features Shown:

- Jets
- Anti-vortex suction
- Overflow location