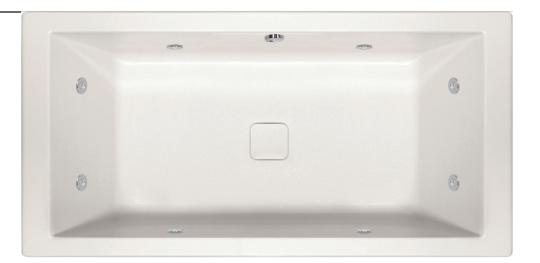

### As Shown:

Whirlpool option with standard jets

## Features Shown:

- Jets
- Anti-vortex suction
- Overflow location