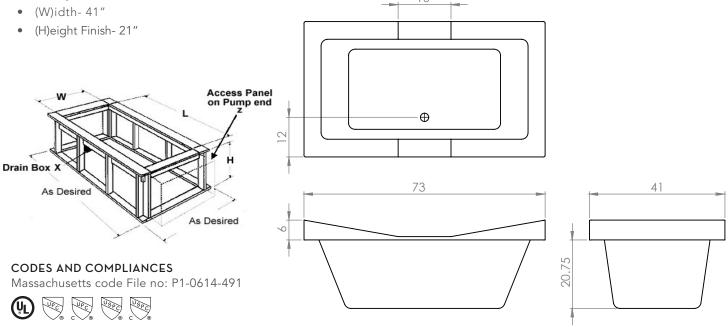

ronic low water protection
- In-line heater
- Mood Light
- Back Masseuse
- Neck Masseuse Pillow
- Hydro Fragrance
- Hydro Fusion
- Hydro Coat
- Hydro Express quick ship

# DANIKA DESIGNER COLLECTION

## HS

#### As Shown:

Whirlpool option with standard jets

#### FEATURES SHOWN:

- Jets
- Anti-vortex suction
- Overflow location

#### ALSO AVAILABLE:

- Soaking tub only
- Whirlpool
- Thermal Air
- Combo

#### SIZE:

73.41.21

#### WATER CAPACITY:

95 Gallons

#### WEIGHT:

XXX Pounds

#### Model 7248 Dimensions:

• (L)ength-73"



#### ACRYLIC TUB

- Acrylic models finished in 1/8" thick layer of deep lustrous acrylic
- Extra thick reinforced fiberglass
- Pre-wired pump on pump platform (standard pump location only)
- Integral E-Z level platform facilitates installation
- Non-skid bottom