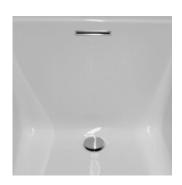

### DANIKA

#### DESIGNER COLLECTION



#### PVC SYSTEMS INCLUDE:

- 8 Fully directional adjustable PVC jets
- Anti-vortex saftey suction
- Color matched system trim
- HydroOzone ozone sanitation system
- Rigid PVC piping
- Self draining pump and system
- Soft Touch electronic on/off control with 30-minute integral times
- 2.25 HP single speed pump
- Cable waste and overflow
- Requires 20 Amp Dedicated GFCI





With it's raked deck and classic interior, the bold lines of the Danika create a modern masterpiece that is functional and comfortable. Visit <a href="http://www.hydrosystem.com">http://www.hydrosystem.com</a> for more details on our options and accessories.





#### **OPTIONS**

- Grab Bars
- \* Chromatherapy-LED Lighting System
- Chromatherapy-LED Mini Spotlights
- Microban Antibacterial Protection
- Extra high density fiberglass
- Custom jet and pump locations
- Armrests available
- Waterfall Fill Spout (recirculating option available
- Plated Metallic finish
- Additional directional Jets
- Swirling, Rotating, or Jumbo Jets
- Micro Therapy Jet

- Integral Waste and Overflow
- 1.5 HP Variable Speed Pump (digital temperature display optional)
- Electronic low water protection
- In-line heater
- Mood Light
- Back Masseuse
- Neck Masseuse Pillow
- Hydro Fragrance
- Hydro Fusion
- Hydro Coat
- Hydro Express quick ship

# DANIKA DESIGNER COLLECTION

## HS

#### As Shown:

Whirlpool option with standard jets

#### FEATURES SHOWN:

- Jets
- Anti-vo