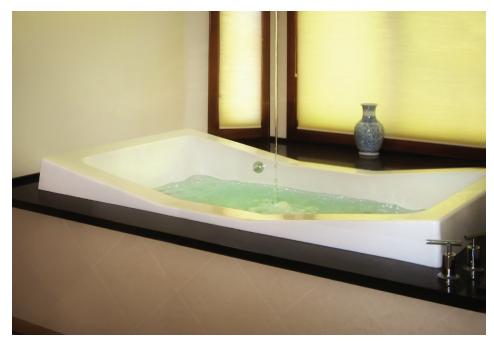

With it's raked deck and classic interior, the bold lines of the Danika create a modern masterpiece that is functional and comfortable. Visit <a href="http://www.hydrosystem.com">http://www.hydrosystem.com</a> for more details on our options and accessories.

#### As Shown:

Whirlpool option with standard jets

#### FEATURES SHOWN:

- Jets
- Anti-vortex suction
- Overflow location

#### SIZE:

73.41.21

#### WATER CAPACITY:

95 Gallons