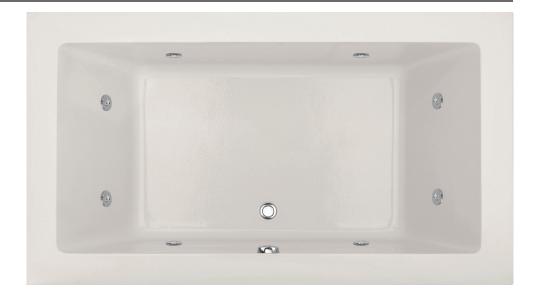

#### As Shown:

Whirlpool option with standard jets

#### FEATURES SHOWN:

- Jets
- Anti-vortex suction
- Overflow location

#### SIZE:

73.41.21

#### WATER CAPACITY:

95 Gallons