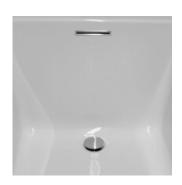

#### As Shown:

Whirlpool option with standard jets

#### FEATURES SHOWN:

- Jets
- Overflow location