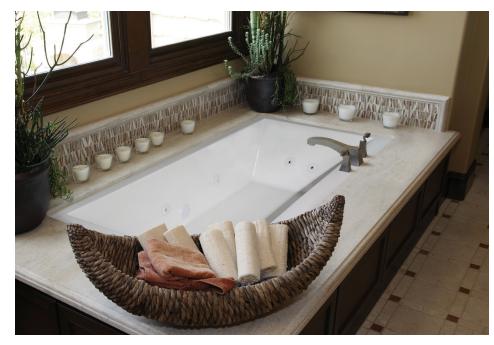

#### As Shown:

Whirlpool option with standard jets

#### FEATURES SHOWN:

- Jets
- Overflow location

#### SIZE:

74.38.19

#### WATER CAPACITY:

95 Gallons

#### WEIGHT:

80-140 Pounds

### Model 7438 Dimensions:

- (L)ength-74"
- (W)idth- 38"
- (H)eight Finish- 19"

Tub must be set in a mortar base.