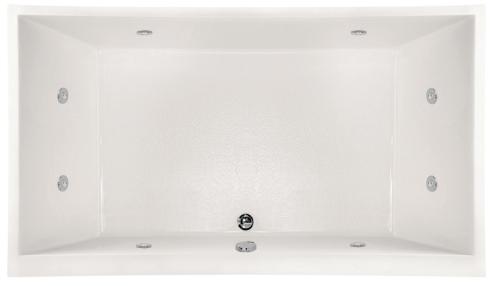

#### As Shown:

Whirlpool option with standard jets

#### FEATURES SHOWN:

- Jets
- Overflow location

#### SIZE:

74.38.19

#### WATER CAPACITY:

95 Gallons