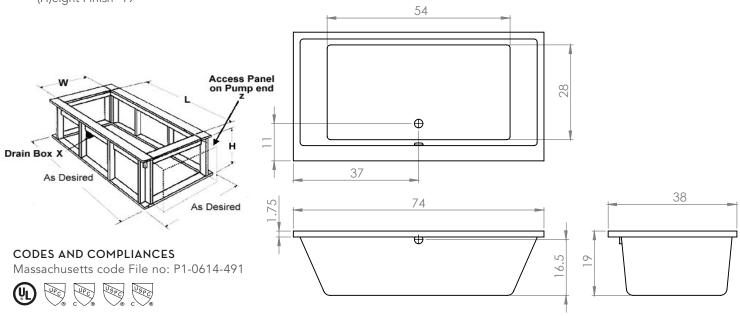

#### SIZE:

74.38.19

### Model 7438 Dimensions:

- (L)ength-74"
- (W)idth- 38"
- (H)eight Finish- 19"

Tub must be set in a mortar base.