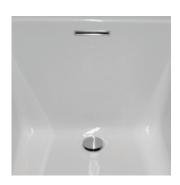

#### As Shown:

Whirlpool option with standard jets

#### FEATURES SHOWN:

- Jets
- Anti-vortex suction
- Overflow location