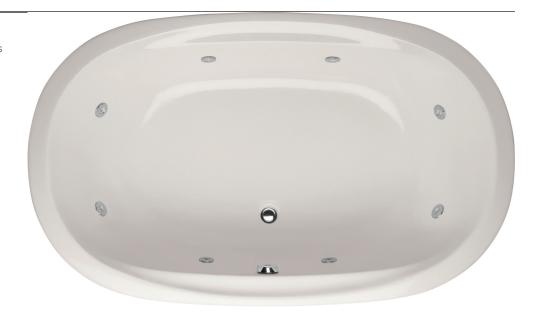

#### As Shown:

Whirlpool option with standard jets

#### FEATURES SHOWN:

- Jets
- Anti-vortex suction
- Overflow location

#### ALSO AVAILABLE:

- Soaking tub only
- Whirlpool
- Thermal Air
- Combo