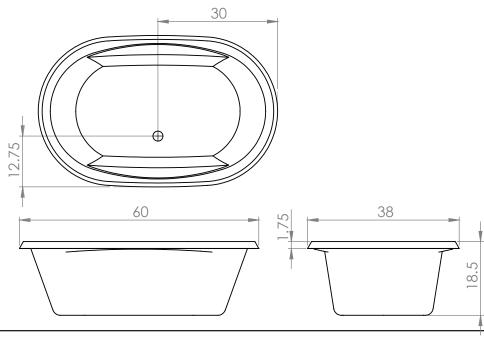

#### SIZE:

60.38.181/2

#### WATER CAPACITY:

50 Gallons

#### Model 6038 Dimensions:

- (L)ength- 60"
- (W)idth- 38"
- (H)eight Finish- 181/2"