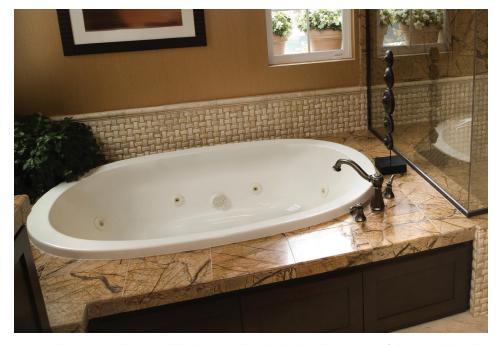

Designed with an elongated bathing well and deck with its graceful curved lip, the Galaxie is an ideal choice for either undermount or deck installations. The striking tub provides a welcome respite for one or two. Visit <a href="http://www.hydrosystem.com">http://www.hydrosystem.com</a> for more details on our options and accessories.

#### As Shown:

Whirlpool option with standard jets

#### FEATURES SHOWN:

- Jets
- Anti-vortex suction
- Overflow location