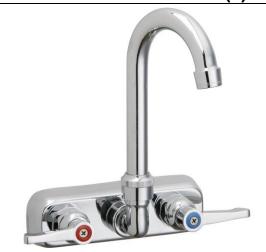

## **PRODUCT SPECIFICATIONS**

Elkay Scrub/Handwash Wall Mount Faucet. Faucet . Faucet requires 2 faucet holes.

| Mounting Type:      | Wall Mount      |
|---------------------|-----------------|
| Handle Type:        | 2" Lever Handle |
| Deck Clearance:     | 5-3/8"          |
| Spout Reach:        | 3-1/2"          |
| Spout Height:       | 8"              |
| Hole Drillings:     | 2               |
| Valve Connection:   | 1/2"-14 NPSM    |
| Flow Rate:          |                 |
| Faucet Hole Spread: | 4               |

## Elkay Scrub/Handwash Wall Mount Faucet Model(s) LKB400

AMERICAN PRIDE. A LIFETIME TRADITION. Like your family, the Elkay family has values and traditions that endure. For almost a century, Elkay has been a family-owned and operated company, providing thousands of jobs that support our families and communities.