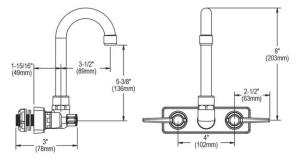

## **PRODUCT SPECIFICATIONS**

Elkay Scrub/Handwash Wall Mount Faucet. Faucet . Faucet requires 2 faucet holes.

| Mounting Type:      | Wall Mount      |
|---------------------|-----------------|
| Handle Type:        | 2" Lever Handle |
| Deck Clearance:     | 5-3/8"          |
| Spout Reach:        | 3-1/2"          |
| Spout Height:       | 8"              |
| Hole Drillings:     | 2               |
| Valve Connection:   | 1/2"-14 NPSM    |
| Flow Rate:          |                 |
| Faucet Hole Spread: | 4               |