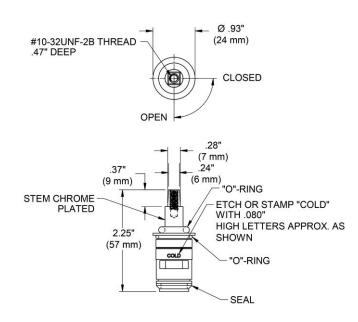

## **PRODUCT SPECIFICATIONS**

Elkay Faucet Ceramic Cartridge Short Stem Square Mounting Cold. Overall dimensions are 15/16" x 15/16" x 2-1/4". Made of Brass.

| Material:        | Brass                    |
|------------------|--------------------------|
| Dimensions:      | 15/16" x 15/16" x 2-1/4" |
| Shipping Weight: | .5 lbs.                  |

Replacement ceramic cartridge - Cold.

AMERICAN PRIDE. A LIFETIME TRADITION. Like your family, the Elkay family has values and traditions that endure. For almost a century, Elkay has been a family-owned and operated company, providing thousands of jobs that support our families and communities.