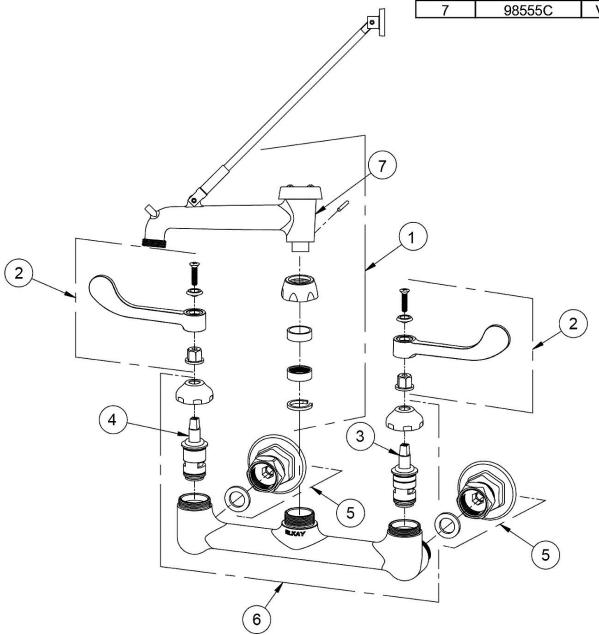

| ITEM | IND. PART | DESCRIPTION          |
|------|-----------|----------------------|
| 1    | A55407    | Spout                |
| 2    | 45918C    | Handle, 2"           |
| 3    | 45923C    | Right Cold Cartridge |
| 4    | 45924C    | Left Hot Cartridge   |
| 5    | A55413    | 2" Adjustable Inlet  |
| 6    | 45912C    | Body                 |
| 7    | 98555C    | V.B. Repair Kit      |