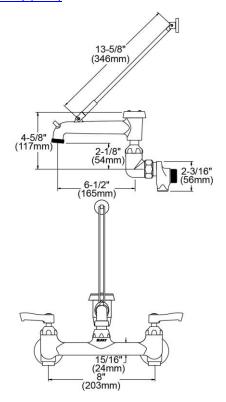

## PRODUCT SPECIFICATIONS

Service/Utility Wall Mount Faucet. Faucet has a flow rate of 4.0 GPM, and is made of Chrome Plated Brass material, with a Quarter Turn Ceramic Disc valve. Faucet requires 2 faucet holes.

| Mounting Type:    | Wall Mount                                                                |  |
|-------------------|---------------------------------------------------------------------------|--|
| Special Features: | Solid Brass Construction<br>1/2" adjustable inlets with integral<br>stops |  |
| Finish:           | Chrome                                                                    |  |
| Handle Type:      | 2" Lever Handle                                                           |  |
| Hole Drillings:   | 2                                                                         |  |
| Material:         | Chrome Plated Brass                                                       |  |
| Valve Type:       | Quarter Turn Ceramic Disc                                                 |  |
| Valve Connection: | 1/2" NPT Female                                                           |  |
| Flow Rate:        | 4.0 GPM                                                                   |  |
| Spout Type:       | Flexible Spout                                                            |  |