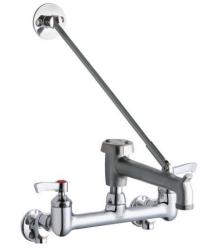

## PRODUCT SPECIFICATIONS

Service/Utility Wall Mount Faucet. Faucet has a flow rate of 4.0 GPM, and is made of Chrome Plated Brass material, with a Quarter Turn Ceramic Disc valve. Faucet requires 2 faucet holes.

| Mounting Type:    | Wall Mount                                                                |  |
|-------------------|---------------------------------------------------------------------------|--|
| Special Features: | Solid Brass Construction<br>1/2" adjustable inlets with integral<br>stops |  |
| Finish:           | Chrome                                                                    |  |
| Handle Type:      | 2" Lever Handle                                                           |  |
| Hole Drillings:   | 2                                                                         |  |
| Material:         | Chrome Plated Brass                                                       |  |
| Valve Type:       | Quarter Turn Ceramic Disc                                                 |  |
| Valve Connection: | 1/2" NPT Female                                                           |  |
| Flow Rate:        | 4.0 GPM                                                                   |  |
| Spout Type:       | Flexible Spout                                                            |  |