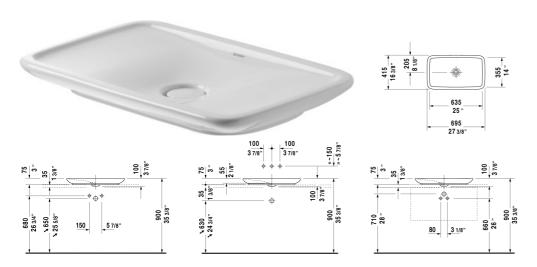

All drawings contain the necessary measurements which are subject to standard tolerances. They are stated in inch & mm and are non-binding. Exact measurements, in particular for customized installation scenarios, can only be taken from the finished ceramic piece.