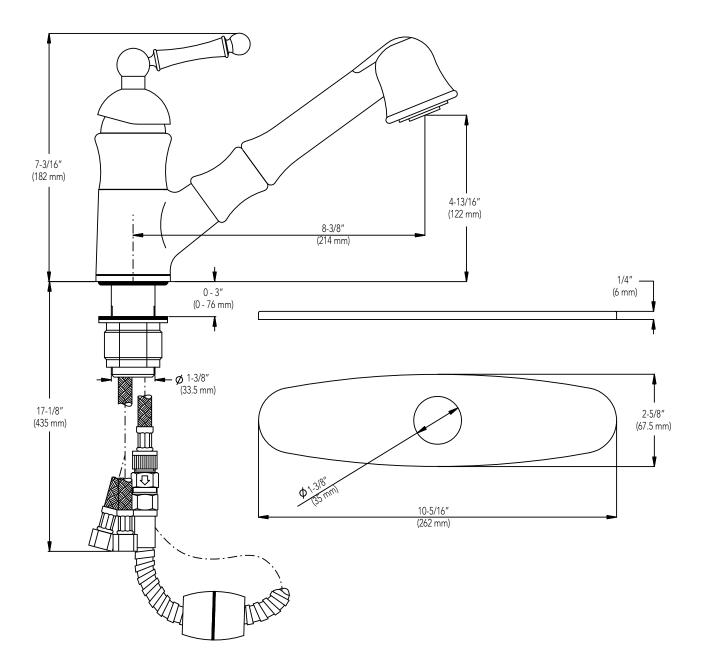

## SINGLE-HANDLE KITCHEN FAUCET WITH PULL-OUT SPRAY

Product Codes: MIRXCMA100BRZ (bronze) MIRXCMA100CP (polished chrome) MIRXCMA100SS (stainless steel)