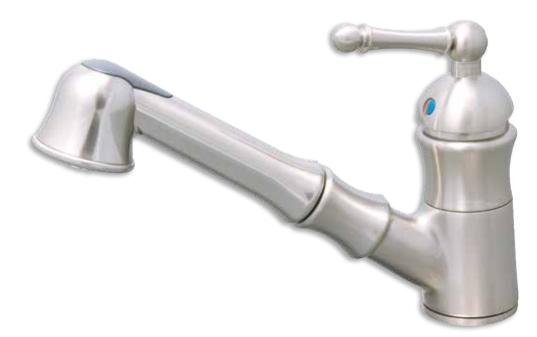

## SINGLE-HANDLE KITCHEN FAUCET WITH PULL-OUT SPRAY

Product Codes: MIRXCMA100BRZ (bronze) MIRXCMA100CP (polished chrome) MIRXCMA100SS (stainless steel)

- Unique bell-shaped spray head
- Ceramic disc cartridge
- Solid brass construction
- 1.75 GPM flow (Cal Green Compliant)
- Extra long shank allows for thick counter installation
- Install as a single-hole mount or with deck plate
- 58" non-kink nylon pull-out hose
- Diverts from spray to stream without shutting off water
- Installation, operating, and care and maintenance instructions included
- Limited lifetime warranty
- Meets ANSI: A112.18.1M
- NSF/ANSI Std. 61 compliant
- Complies with California Lead Plumbing Laws (AB 1953)
- cUPC/IAPMO listed
- ADA compliant
- Replacement cartridge available MIR280910000