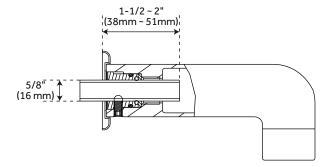

#### **FEATURES**

Base Plate Height: 2-3/8" Base Plate Width: 2-3/8" Tub Filler Spout Reach: 6-3/8" NPT Connection: 1/2" CTS Slip-Fit Connection: 1/2"