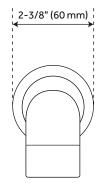

#### **FEATURES**

Base Plate Height: 2-3/8" Base Plate Width: 2-3/8" Tub Filler Spout Reach: 6-3/8" NPT Connection: 1/2" CTS Slip-Fit Connection: 1/2"