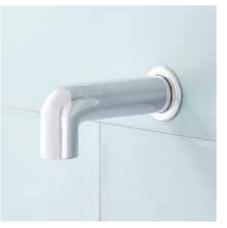

### **TUB SPOUT**

SKU: 455769

#### **FEATURES**

Base Plate Height: 2-3/8" Base Plate Width: 2-3/8" Tub Filler Spout Reach: 6-3/8" NPT Connection: 1/2" CTS Slip-Fit Connection: 1/2"

### **PRODUCT IMAGE**

PAGE 2

Code: SHTS95

 $All\ dimensions\ and\ specifications\ are\ nominal\ and\ may\ vary.\ Use\ actual\ products\ for\ accuracy\ in\ critical\ situations.$ 