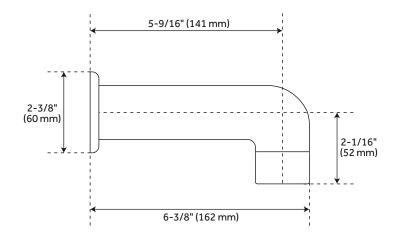

#### **FEATURES**

Base Plate Height: 2-3/8" Base Plate Width: 2-3/8" Tub Filler Spout Reach: 6-3/8" NPT Connection: 1/2" CTS Slip-Fit Connection: 1/2"