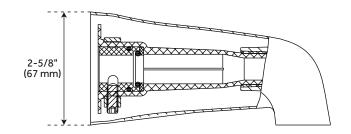

## **FEATURES**

Product Finish: Brushed Nickel Material: Brass Assembly Required: No Installation Type: Wall Base Plate Height: 2-5/8" Base Plate Width: 2-5/8" Tub Filler Spout Reach: 5-7/16" NPT Connection: 1/2" CTS Slip-Fit Connection: 1/2"