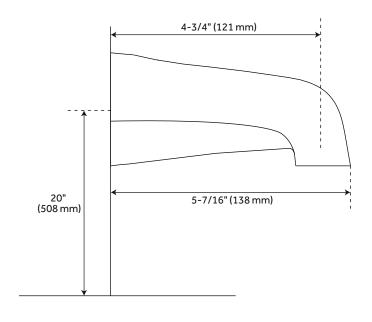

## **FEATURES**

Product Finish: Brushed Nickel Material: Brass Assembly Required: No Installation Type: Wall Base Plate Height: 2-5/8" Base Plate Width: 2-5/8" Tub Filler Spout Reach: 5-7/16" NPT Connection: 1/2" CTS Slip-Fit Connection: 1/2"