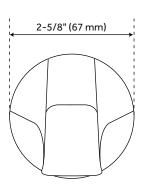

## **FEATURES**

Product Finish: Brushed Nickel Material: Brass Assembly Required: No Installation Type: Wall Base Plate Height: 2-5/8" Base Plate Width: 2-5/8" Tub Filler Spout Reach: 5-7/16" NPT Connection: 1/2" CTS Slip-Fit Connection: 1/2"