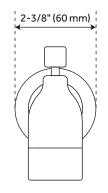

### **FEATURES**

Base Plate Height: 2-3/8" Base Plate Width: 2-3/8" Tub Filler Spout Reach: 6-3/8" CTS Slip-Fit Connection: 1/2"