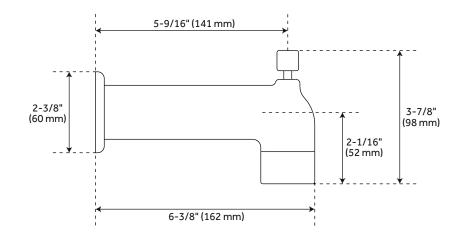

### **FEATURES**

Base Plate Height: 2-3/8" Base Plate Width: 2-3/8" Tub Filler Spout Reach: 6-3/8" CTS Slip-Fit Connection: 1/2"