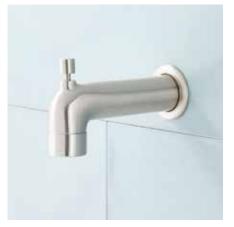

### **FEATURES**

Base Plate Height: 2-3/8" Base Plate Width: 2-3/8" Tub Filler Spout Reach: 6-3/8" CTS Slip-Fit Connection: 1/2"

### **PRODUCT IMAGE**

PAGE 2

Code: SHTS94

 $All \ dimensions \ and \ specifications \ are \ nominal \ and \ may \ vary. \ Use \ actual \ products \ for \ accuracy \ in \ critical \ situations.$