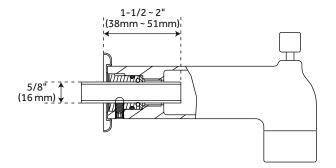

### **FEATURES**

Product Finishes: Chrome, Brushed Nickel

Material: Brass

Assembly Required: No Installation Type: Wall 1/2" Slip-Fit Connection

REVISED 01/21/2021

### **FEATURES**

Base Plate Height: 2-3/8" Base Plate Width: 2-3/8" Tub Filler Spout Reach: 6-3/8" CTS Slip-Fit Connection: 1/2"