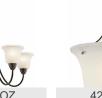

ications/Qualifications**

| Dimensions     |
|----------------|
| Base Backplate |
| Weight         |
| Height         |
| Width          |

#### Light Source

Lamp Included Lamp Type Light Source Max or Nominal Watt # of Bulbs/LED Modules Socket Type Socket Wire 16.00" Not Included A19 Incandescent 100W 3 Medium

150"

Interior

Semi Flush

1.30 LBS

6.00 DIA 5.30 LBS 13.25"

www.kichler.com/warranty

#### Mounting/Installation

Interior/Exterior Location Rating Mounting Style Mounting Weight

# FIXTURE ATTRIBUTES

Housing Diffuser Description Primary Material

Satin Etched STEEL

783927350501

CSA UL Listed Dry

**Product/Ordering Information** SKU Finish Style

42879NI Brushed Nickel Transitional

#### **Finish Options**

UPC

Brushed Nickel

Olde Bronze







45883OZ



# 45883NI







## 45884NI

5884NI

42884OZ

42879NI

© 2021 Kichler Lighting LLC. All Rights Reserved.