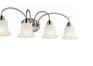

### Nicholson™ 3 Light Semi Flush Brushed Nickel

# FIXTURE ATTRIBUTES

Housing Diffuser Description Primary Material

Satin Etched STEEL

783927350501

CSA UL Listed Dry

**Product/Ordering Information** SKU Finish Style

42879NI Brushed Nickel Transitional