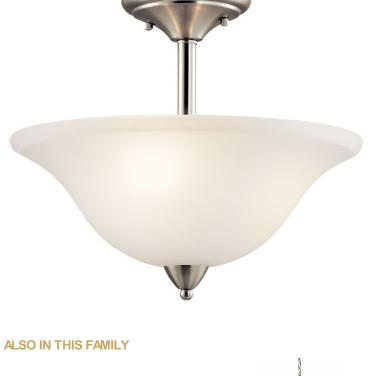

### Nicholson™ 3 Light Semi Flush Brushed Nickel

#### Light Source

Lamp Included Lamp Type Light Source Max or Nominal Watt # of Bulbs/LED Modules Socket Type Socket Wire 16.00" Not Included A19 Incandescent 100W 3 Medium

150"

Interior

Semi Flush

1.30 LBS

6.00 DIA 5.30 LBS 13.25"

www.kichler.com/warranty

# FIXTURE ATTRIBUTES

Housing Diffuser Description Primary Material

Satin Etched STEEL

783927350501

CSA UL Listed Dry

**Product/Ordering Information** SKU Finish Style

42879NI Brushed Nickel Transitional