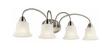

ource                  |                          |
| Lamp Included                 | Not Included             |

105"

Lamp Type A19 Light Source Incandescent Max or Nominal Watt 150W # of Bulbs/LED Modules 1 Medium Socket Type

Mounting/Installation

Socket Wire

Interior/Exterior Interior Lead Wire Length 30"

Location Rating CSA UL Listed Dry Mounting Style Chain Hung Mounting Weight 2.78 LBS

## **FIXTURE ATTRIBUTES**

| Housing              |              |
|----------------------|--------------|
| Diffuser Description | Satin Etched |
| Primary Material     | STFFI        |

**Product/Ordering Information** 

42882NI Finish **Brushed Nickel** Style Transitional UPC 783927350471

## **Finish Options**



Brushed Nickel



Olde Bronze



## **ALSO IN THIS FAMILY**







45883NI











45884NI

45884OZ