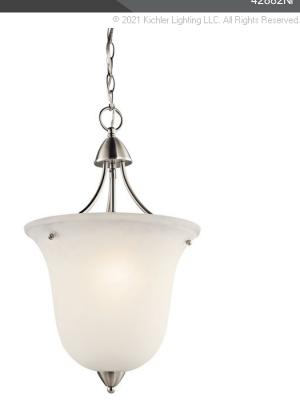

## **SPECIFICATIONS**

| Certifications/Qualifications |                          |
|-------------------------------|--------------------------|
|                               | www.kichler.com/warranty |
| Dimensions                    |                          |
| Base Backplate                | 6.00 DIA                 |
| Chain/Stem Length             | 72"                      |
| Weight                        | 7.40 LBS                 |
| Height                        | 21.75"                   |
| Overall Height                | 96.00"                   |
| Width                         | 13.00"                   |
| Light Source                  |                          |
| Lamp Included                 | Not Included             |

105"

Lamp Type A19 Light Source Incandescent Max or Nominal Watt 150W # of Bulbs/LED Modules 1 Medium Socket Type

Mounting/Installation

Socket Wire

Interior/Exterior Interior Lead Wire Length 30"

Location Rating CSA UL Listed Dry Mounting Style Chain Hung Mounting Weight 2.78 LBS

## **FIXTURE ATTRIBUTES**

| Housing              |              |
|----------------------|--------------|
| Diffuser Description | Satin Etched |
| Primary Material     | STFFI        |

**Product/Ordering Information** 

42882NI Finish **Brushed Nickel** Style Transitional UPC 783927350471