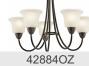

rce                  |                          |
| Lamp Included                 | Not Included             |

105"

Lamp Type A19 Light Source Incandescent Max or Nominal Watt 150W # of Bulbs/LED Modules 1 Medium Socket Type

Mounting/Installation

Socket Wire

Interior/Exterior Interior Lead Wire Length 30"

Location Rating CSA UL Listed Dry Mounting Style Chain Hung Mounting Weight 2.78 LBS

## **FIXTURE ATTRIBUTES**

| Housing              |              |
|----------------------|--------------|
| Diffuser Description | Satin Etched |
| Primary Material     | STFFI        |

**Product/Ordering Information** 

42882NI Finish **Brushed Nickel** Style Transitional UPC 783927350471

## **Finish Options**



Brushed Nickel



Olde Bronze



## **ALSO IN THIS FAMILY**







45883NI











45884NI

45884OZ