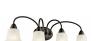

Source                  |                          |
| Lamp Included                 | Not Included             |

105"

Lamp Type A19 Light Source Incandescent Max or Nominal Watt 150W # of Bulbs/LED Modules 1 Medium Socket Type

Mounting/Installation

Socket Wire

Interior/Exterior Interior Lead Wire Length 30"

Location Rating CSA UL Listed Dry Mounting Style Chain Hung Mounting Weight 2.78 LBS

## **FIXTURE ATTRIBUTES**

| Housing              |              |
|----------------------|--------------|
| Diffuser Description | Satin Etched |
| Primary Material     | STFFI        |

**Product/Ordering Information** 

42882NI Finish **Brushed Nickel** Style Transitional UPC 783927350471

## **Finish Options**



Brushed Nickel



Olde Bronze



## **ALSO IN THIS FAMILY**







45883NI











45884NI

45884OZ