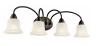

e                  |                          |
| Lamp Included                 | Not Included             |

105"

Lamp Type A19 Light Source Incandescent Max or Nominal Watt 150W # of Bulbs/LED Modules 1 Medium Socket Type

Mounting/Installation

Socket Wire

Interior/Exterior Interior Lead Wire Length 30"

Location Rating CSA UL Listed Dry Mounting Style Chain Hung Mounting Weight 2.78 LBS

## **FIXTURE ATTRIBUTES**

| Housing              |              |
|----------------------|--------------|
| Diffuser Description | Satin Etched |
| Primary Material     | STFFI        |

**Product/Ordering Information** 

42882NI Finish **Brushed Nickel** Style Transitional UPC 783927350471

## **Finish Options**



Brushed Nickel



Olde Bronze



## **ALSO IN THIS FAMILY**







45883NI











45884NI

45884OZ