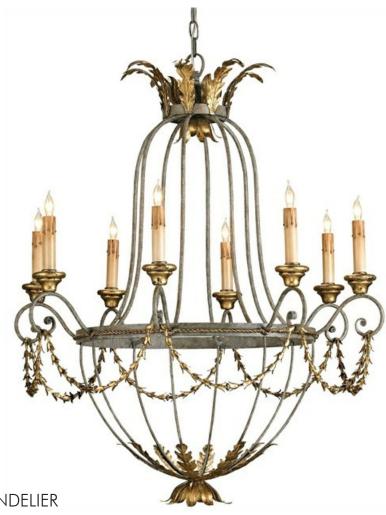

## ELEGANCE CHANDELIER 9948

DIMENSIONS: 34h x 29dia. MATERIAL: Wrought Iron/Wood FINISH: Etruscan/Gold Leaf FREIGHT INFORMATION: Motor Freight (MF) ITEM WT: 15 PKG WT: 34

## FEATURES:

It takes a special design to live up to the name given to this chandelier; fortunately for fans of time-honored aesthetics, the details of this decorative light fixture live up to its moniker. The Elegance Chandelier is embellished with acanthus leaf and rope motifs, the flounces of budlike cords a crowning touch. The fact that some elements are treated to our matte Etruscan finish while others have been given the sheen of gold leaf means this eight-light chandelier carries its Italianate influences with aplomb.