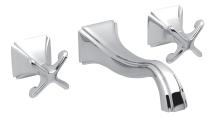

### Wall-Mounted Lavatory Faucet

#### **Product Specification** Add "Color / Finish" suffix to Model number, below.

The Wall-Mounted Lavatory Faucet shall be made of solid brass construction. Wall-Mounted Lavatory Faucet shall incorporate ADA compliant cross handles and a 8-1/16" (20.5 cm) spout (wall-to-center) that incorporates a 1/2" NPT inlet fitting. Rough valve shall incorporate a brass valve body assembly and quarter-turn washerless ceramic disc valve cartridges. Wall-Mounted Lavatory Faucet shall be Newport Brass Model 3-2521/\_\_\_\_ and Newport Brass rough valve shall be 1-532.