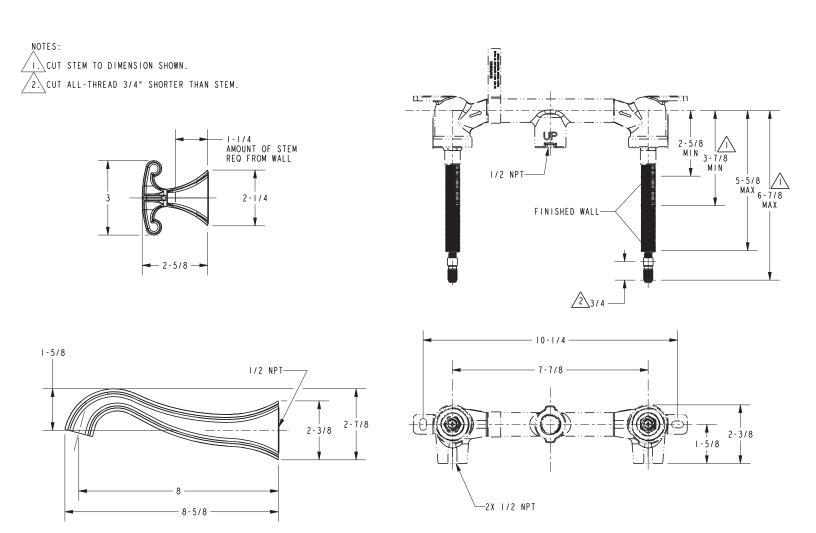

### 3-2521

**PRODUCT DIMENSIONS** (Units are in inches)

## Kiara Wall-Mounted Lavatory Faucet **3-2521**

t: 949.417.5207 | www.newportbrass.com ©2016 Brasstech, Inc.

Page 2 of 2 Spec\_3-2521\_c\_7.16