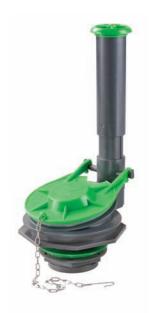

## Funneling action accelerates water flow and increases flushing power!

FlushAll™ Features:

3" Oversized Flapper

Can be used for enhanced performance OR

water conservation mode

No Cut Overflow Tube

Adjustable from 8.5" to 13"

Solid Brass Bolts Tank to Bowl Kit

Packed in a pre-printed Keeney Box with installation instructions, diagrams and photographs.