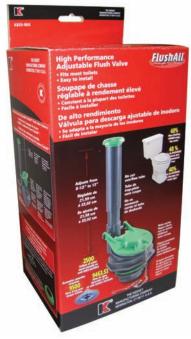

## New Product Announcement September 17, 2010

**K835-9BX: Boxed High Performance Flush** 

**Valve With Brass Bolts** 

Carton: 6 UPC: 046224035909

**Product Available in all Warehouses!** 

## Funneling action accelerates water flow and increases flushing power!

FlushAll™ Features:

3" Oversized Flapper

Can be used for enhanced performance OR

water conservation mode

No Cut Overflow Tube

Adjustable from 8.5" to 13"

Solid Brass Bolts Tank to Bowl Kit

Packed in a pre-printed Keeney Box with installation instructions, diagrams and photographs.