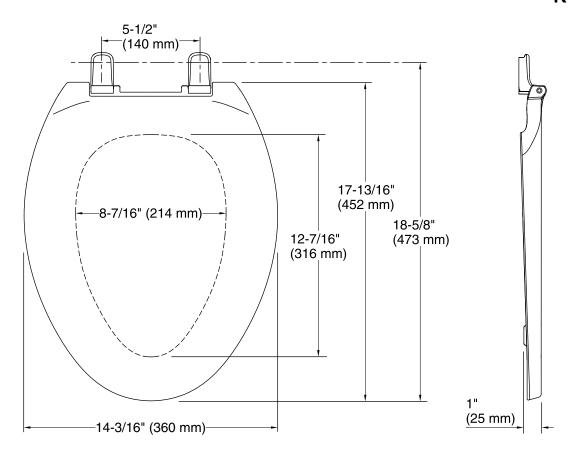

## **Technical Information**

All product dimensions are nominal.

Seat shape type: Elongated
Seat front type: Closed front

Seat hinge type: Quick-Attach®, Quick-Release™

Seat-mounting holes: 5-1/2" (140 mm)