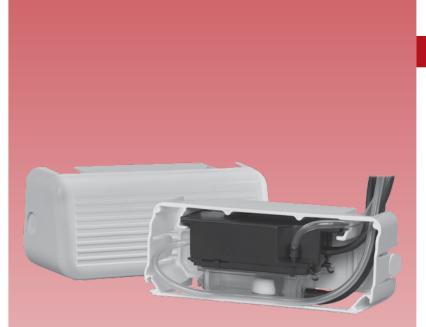

#### Features

- Pump float retainer for easy serviceability
- Clear reservoir for visual inspection of water level, float and filter
- 8A resistive 250 V alarm contact
- 5/16" inlet tubing with universal adapter
- 5/32" discharge tubing with 1/4" adapter
- 5/32" discharge tubing
- Ambient temperature range 32 ° 104 °F
- 176 °F thermal protection
- Safety alarm ready, suitable for Building Automation System
- Easy to install mounting bracket (kit only)
- Extremely quiet
- Stylish pump unit cover fits any décor (kit only)
- Easy to service without removing from the wall
- Requires no space inside the wall mount air conditioner

#### Construction

- Material Flame retardant ABS
- Fuse 3A max (Recommended, not included)
- Filter Screen Stainless steel