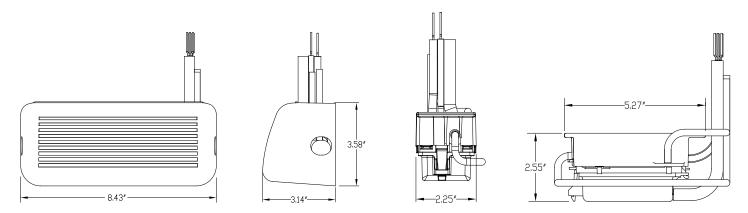

### **TP Series**

|   | Specifications |              |       |       |      |       |     |                          |    |     |     |     |          |      |        |
|---|----------------|--------------|-------|-------|------|-------|-----|--------------------------|----|-----|-----|-----|----------|------|--------|
|   |                |              |       |       |      |       |     | Performance GPH @ Height |    |     |     |     |          |      |        |
|   | ltem<br>No.    | Model<br>No. | Volts | Hertz | Amps | Watts | 2'  | 4'                       | 6' | 8'  | 12' | 20' | Shut Off | PSI  | Weight |
| ſ | 553712         | EC-OP-K      | 230   | 50/60 | 0.1  | 20    | 3.6 | 3.3                      | 3  | 2.7 | 2   | 1.2 | 34.77'   | 15.2 | 3      |