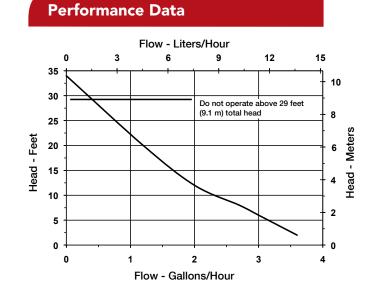

### **TP Series**

|   | Specifications |              |       |       |      |       |     |                          |    |     |     |     |          |      |        |
|---|----------------|--------------|-------|-------|------|-------|-----|--------------------------|----|-----|-----|-----|----------|------|--------|
|   |                |              |       |       |      |       |     | Performance GPH @ Height |    |     |     |     |          |      |        |
|   | ltem<br>No.    | Model<br>No. | Volts | Hertz | Amps | Watts | 2'  | 4'                       | 6' | 8'  | 12' | 20' | Shut Off | PSI  | Weight |
| ſ | 553712         | EC-OP-K      | 230   | 50/60 | 0.1  | 20    | 3.6 | 3.3                      | 3  | 2.7 | 2   | 1.2 | 34.77'   | 15.2 | 3      |