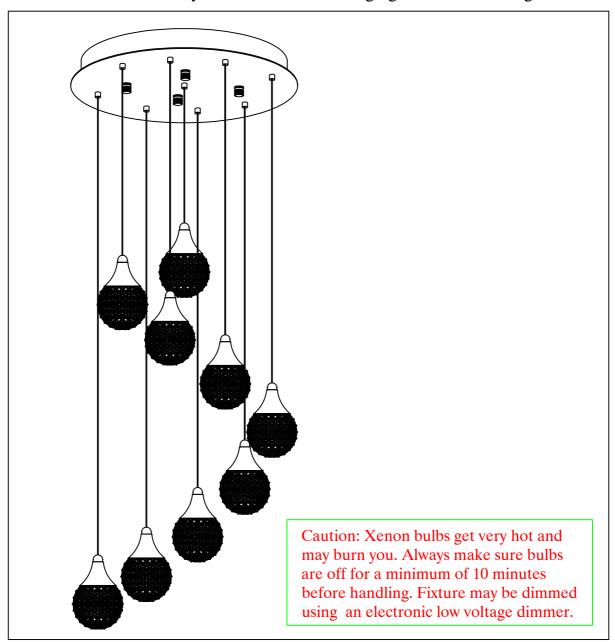

## Contemporary Lighting

PRODUCT NAME: BRILLIANT ITEM NUMBER: E24020-20PC

Please consult your electrician for hanging fixture and wiring.

Bulbs (Included): 9 x 40 Watt G9

PRODUCTS ARE NOT INENDED FOR COMMERCIAL USE.

Step.2: Wire fixture to wires in outlet box. Green wire is for Ground.

Step.3: Screw finials (C) onto mounting bracket (A) until canopy is flush with ceiling.

Step.4: Adjust wire to desired hanging height, and screw on crystal ball shade (D).