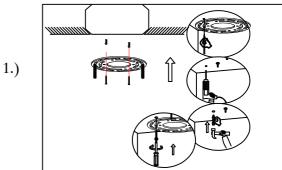

Step.1: Remove mounting bracket (A) and install to electrical box. Mark where anchors meet ceiling, remove mounting bracket from ceiling, and then drill holes using 3/16" drill bit where marked (B). Install mounting bracket and attach anchors to secure bracket at ends.