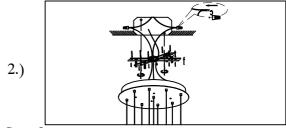

Step.1: Remove mounting bracket (A) and install to electrical box. Mark where anchors meet ceiling, remove mounting bracket from ceiling, and then drill holes using 3/16" drill bit where marked (B). Install mounting bracket and attach anchors to secure bracket at ends.

Step.2: Wire fixture to wires in outlet box. Green wire is for Ground.

Step.3: Screw finials (C) onto mounting bracket (A) until canopy is flush with ceiling.

Step.4: Adjust wire to desired hanging height, and screw on crystal ball shade (D).