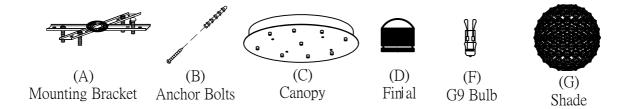

Step.1: Remove mounting bracket (A) and install to electrical box. Mark where anchors meet ceiling, remove mounting bracket from ceiling, and then drill holes using 3/16" drill bit where marked (B). Install mounting bracket and attach anchors to secure bracket at ends.

Step.2: Wire fixture to wires in outlet box. Green wire is for Ground.

Step.3: Screw finials (C) onto mounting bracket (A) until canopy is flush with ceiling.

Step.4: Adjust wire to desired hanging height, and screw on crystal ball shade (D).