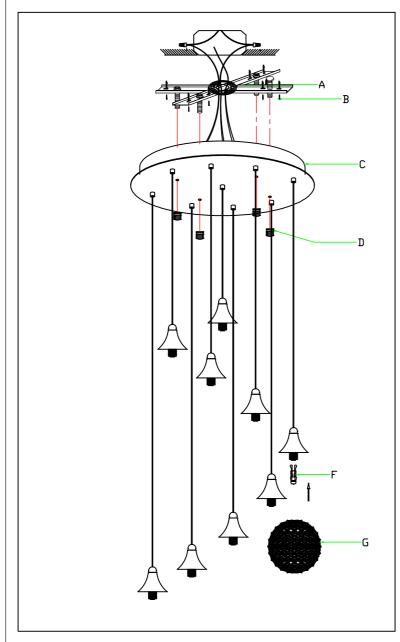

Step.1: Remove mounting bracket (A) and install to electrical box. Mark where anchors meet ceiling, remove mounting bracket from ceiling, and then drill holes using 3/16" drill bit where marked (B). Install mounting bracket and attach anchors to secure bracket at ends.

Step.2: Wire fixture to wires in outlet box. Green wire is for Ground.

Step.3: Screw finials (C) onto mounting bracket (A) until canopy is flush with ceiling.

Step.4: Adjust wire to desired hanging height, and screw on crystal ball shade (D).