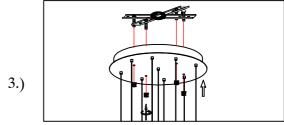

Step.2: Wire fixture to wires in outlet box. Green wire is for Ground.

Step.3: Screw finials (C) onto mounting bracket (A) until canopy is flush with ceiling.

Step.4: Adjust wire to desired hanging height, and screw on crystal ball shade (D).