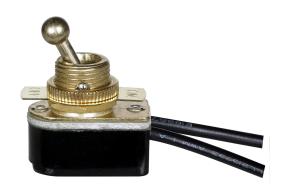

# Project/Job Name:

Location:

Fixture Type:

Notes:

**80-1767** - On-Off Metal Toggle Switch; Single Circuit; 6A-125V, 3A-250V Rating; 6" Leads; Brass Finish

### **PHYSICAL**

| Finish:        | Brass Plated |
|----------------|--------------|
| Weight (Lbs.): | 0.05         |
| Bushing:       | 3/8 in.      |
| Leads:         | 6 in.        |
| Strip:         | 3/4 in.      |
| Switch Type:   | On-Off       |
| Wire Length:   | 6 in.        |