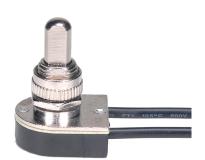

| Project/Job | Name: |
|-------------|-------|
|-------------|-------|

Location:

Fixture Type:

Notes:

**80-1125** - On-Off Metal Push Switch; 3/8" Metal Bushing; Single Circuit; 6A-125V, 3A-250V Rating; Nickel Finish

## **PHYSICAL**

| Finish:      | Nickel Plated |
|--------------|---------------|
| Bushing:     | 3/8 in.       |
| Leads:       | 6 in.         |
| Strip:       | 3/4 in.       |
| Switch Type: | On-Off        |
| Wire Length: | 6 in.         |
|              |               |