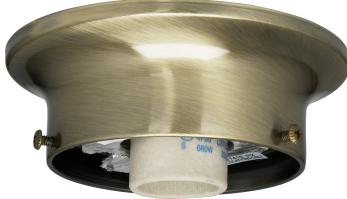

| Project/Job Name: |  |
|-------------------|--|
| Location:         |  |
| Fixture Type:     |  |

Notes:

**90-330** - 3-1/4" Wired Holder; Antique Brass Finish; Includes Hardware; 60W Max

#### PHYSICAL

| Finish: | Antique Brass |
|---------|---------------|
|         |               |