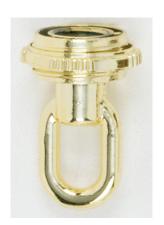

# Project/Job Name:

Location:

Fixture Type:

Notes:

**90-335** - 1/4 IP Matching Screw Collar Loop With Ring; 25lbs Max; Brass Plated Finish

#### **PHYSICAL**

| Finish:   | Polished Brass |
|-----------|----------------|
| Material: | Steel          |