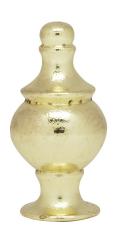

| Project/Job | Name: |
|-------------|-------|
|-------------|-------|

Location:

Fixture Type:

Notes:

**90-1714** - Modern Finial; 1-1/2" Height; 1/4-27; Polished Brass Finish

## **PHYSICAL**

| Finish:   | Polished Brass |
|-----------|----------------|
| Material: | Metal          |
| Thread:   | 1/4-27 Thread  |