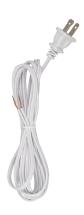

# Project/Job Name:

Location:

Fixture Type:

Notes:

 $\bf 90\text{-}1523$  - 8 Foot 18/2 SPT-1 105C Cord Set; White Finish; 36" Hank; 200 Carton; Molded Polarized Plug; Tinned Tips 3/4" Strip With 2" Slit