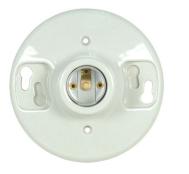

## Project/Job Name: Location: Fixture Type: Notes:

**80-1648** - Keyless Glazed Porcelain Ceiling Receptacle; 4 Terminal; Screw Terminals; 4-3/8" Diameter; 660W; 250V

## PHYSICAL

660W

250V

| Finish:   | Glazed    |
|-----------|-----------|
| Material: | Porcelain |