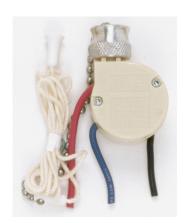

## Project/Job Name:

Location:

Fixture Type:

Notes:

**90-689** - 3-Way Ceiling Fan Switch; 2 Circuit With Metal Chain; White Cord And Bell; 6A-125V, 3A-250V Rating; Nickel Finish

#### **PHYSICAL**

| Finish:      | Nickel Plated |
|--------------|---------------|
| Bushing:     | 3/8 in.       |
| Leads:       | 6 in.         |
| Strip:       | 3/4 in.       |
| Switch Type: | 3 Way         |
| Wire Length: | 6 in.         |