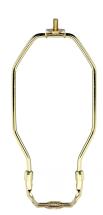

# Project/Job Name:

Location:

Fixture Type:

Notes:

**90-920** - Heavy Duty Harp; Polished Brass Finish; 8" Height; 1/8 IP Saddle; 1/4-27 Thread; 125 Carton

#### **PHYSICAL**

| Polished Brass |
|----------------|
| Steel          |
| 1/4-27 Thread  |
|                |