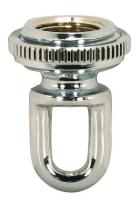

# Project/Job Name:

Location:

Fixture Type:

Notes:

**90-2302** - 3/8 IP Cast Brass Screw Collar Loop With Ring; Fits 1" Canopy Hole; 1-1/8" Ring Diameter; 1-3/4" Height; Polished Chrome Finish

### **PHYSICAL**

| Finish:       | Polished Chrome |
|---------------|-----------------|
| Material:     | Brass           |
| IP:           | 3/8 IP          |
| Max Load Lbs: | 50              |