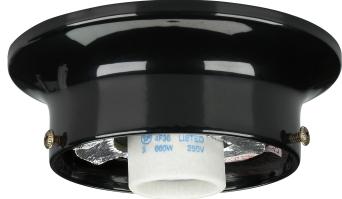

| Project/Job Name: |  |
|-------------------|--|
| Location:         |  |
| Fixture Type:     |  |
| Notes:            |  |

**90-724** - 3-1/4" Wired Holder; Black Finish; Includes Hardware; 60W Max