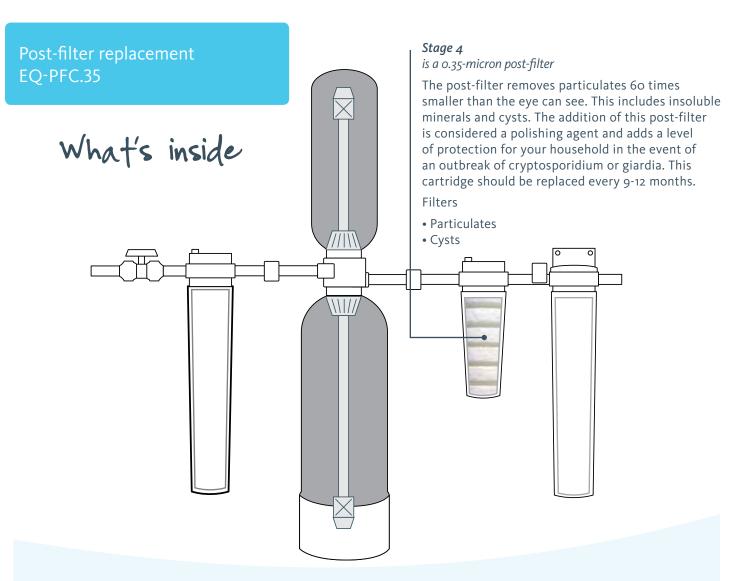

## Post-filter replacement EQ-PFC.35

EQ-PFC.35 post-filter replacement cartridge, for use with your Aquasana Whole House Well Water Filter. — satisfaction guaranteed.

The Aquasana F-300-85 Rhino Whole House Filter System treats and significantly reduces the bacterial contaminants and local pollutants specific to well water. Enjoy clean water, rich in minerals and low in contamination, from every faucet in your home for just pennies a day.