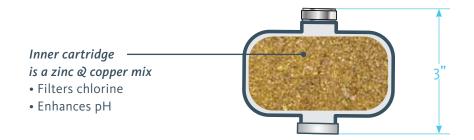

## What's inside

### **Specifications**

Model: AQ-2125 Rated service flow: 2.5 gpm Max working pressure: 20-100 psi Max capacity: 10,000 gal

AQ-2125 replacement cartridge for AQ-2100