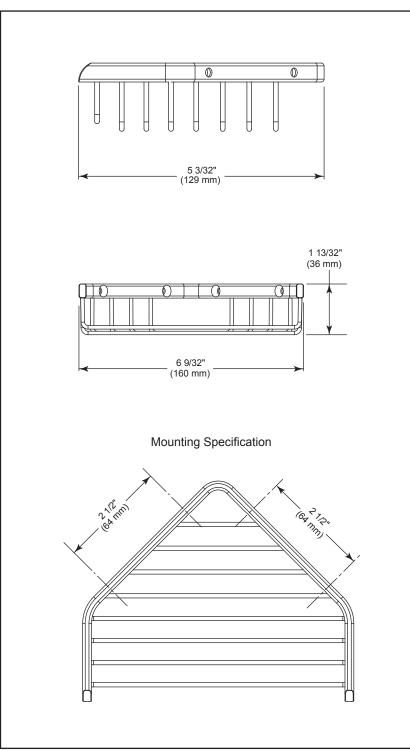

■ Small Corner Caddy

## STANDARD SPECIFICATIONS

- Stainless steel holder.
- Wood blocking is preferable behind all wall surfaces. If wood blocking is not available, the following fasteners are suggested: Tile/Masonry-Plastic or lead Anchors Plaster/drywall-Toggle bolts.
- Mounting hardware included with product.