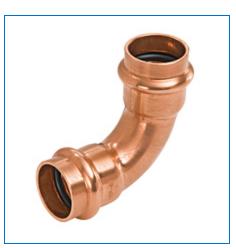

Material Number 9055655PC, PC607 - 90° Elbow P x P - Wrot Copper

NIBCO® Press System® fittings are the fastest, easiest way to join copper tubing systems in residential and commercial potable, hot, chilled and process water applications for plumbing and HVAC systems. The press fittings can also be installed underground. The NIBCO® Press System® is user friendly, quick and easy to install. When properly crimped a unique "N" witness mark is clearly visible. Please refer to NIBCO technical data sheets and catalogs for engineering and installation information.

| Specifications        | -                                       |
|-----------------------|-----------------------------------------|
| UPC Code              | 039923349644                            |
| Туре                  | Elbow                                   |
| Connection Type       | Press                                   |
| Nominal Pipe Size     | 3/4 x 1/2                               |
| Material              | CU Wrot Copper                          |
| Description           | PC607-R 3/4 X 1/2 PRS X PRS 90 ELBOW LD |
| eClass Classification | Press Elbows                            |
| Weight                | 0.201 lb                                |