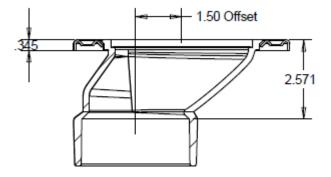

## **SPECIFICATION:**

Furnish and install Water-Tite offset closet flange with 1.5" offset and full 3" flow for a clog free drainage opening. Offset flange shall comply to ASTM D2665 or D2661 and shall have a corrosion resistance adjustable stainless steel ring. Fits 3" or 4" PVC and ABS DWV pipe available with or without knockout.