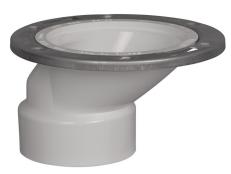

## Offset Closet Flange with Adjustable Stainless Steel Ring

## **SPECIFICATION:**

Furnish and install Water-Tite offset closet flange with 1.5" offset and full 3" flow for a clog free drainage opening. Offset flange shall comply to ASTM D2665 or D2661 and shall have a corrosion resistance adjustable stainless steel ring. Fits 3" or 4" PVC and ABS DWV pipe available with or without knockout.

Photo of 86181

|                   | Product | Product                                           | Model   |
|-------------------|---------|---------------------------------------------------|---------|
|                   | Code    | Descriptions                                      | Number  |
|                   | 86181   | 3" x 4" PVC Offset Closet Flange w/SS Ring        | 4831M   |
|                   | 86186   | 3" x 4" ABS Offset Closet Flange w/SS Ring        | 5831M   |
| Includes Knockout |         |                                                   |         |
|                   | 86245   | 3" x 4" PVC Offset Closet Flange w/SS Ring and KO | 4831MKO |
|                   | 86246   | 3" x 4" ABS Offset Closet Flange w/SS Ring and KO | 5831MKO |