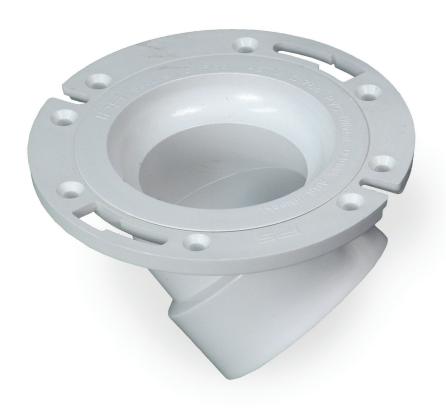

## 45° Closet Flange

## Specifications:

Furnish and install Water-Tite 45° Closet Flange as checked below, manufactured by IPS® Corporation. Flange connection fits over 3" or inside 4" Sch. 40 DWV Pipe. 45° bend allows for plumbing in tight areas. All plastic, including plastic adjustable ring – available in PVC or ABS. Comes without knockout.

|  | Item # | Model # | Product Description                              | Units/Case |
|--|--------|---------|--------------------------------------------------|------------|
|  | 86196  | 4845P   | 45° PVC Closet Flange w/ Plastic Adjustable Ring | 20         |
|  | 86197  | 5845P   | 45° ABS Closet Flange w/ Plastic Adjustable Ring | 20         |