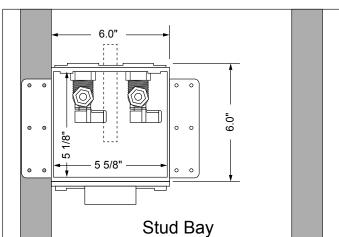

## "FR-12" Plastic WMOB with Quarter Turn Valves

## Specifications:

Furnish and install fire rated recessed washing machine outlet box. Unit shall have brass quarter-turn ball valves as noted be-low. Unit shall be Guy Gray product code checked below as manufactured by IPS Corporation.

## **Box Material:**

PVC Resin & Intumescent Pad attached