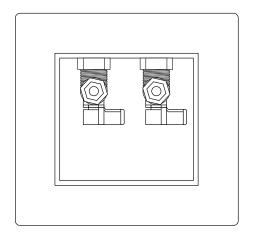

## "FR-12" Plastic WMOB with Quarter Turn Valves

## **Box Material:**

PVC Resin & Intumescent Pad attached

## Valve & Drain Option:

Domestic Valve with 1/2" MIP/Sweat, CPVC, PEX, Wirsbo, or REHAU EVERLOC+™ connection furnished. Valves comply with ASME A112.18.1.

| Item #           | Product Description                         | Model # | Quantity |
|------------------|---------------------------------------------|---------|----------|
| 82355            | Qtr Turn Valves, 1/2" Sweat Conx.           | FR12S   | 5        |
| 82357            | Qtr Turn Valves, 1/2" CPVC Conx.            | FR12C   | 5        |
| 82359            | Qtr Turn Valves, 1/2" Pex Conx.             | FR12P   | 5        |
| 82361            | Qtr Turn Valves, 1/2" Wirsbo Conx.          | FR12W   | 5        |
| CONTRACTOR PACKS |                                             |         |          |
| 82356            | Qtr Turn Valves, 1/2" Sweat Conx.           | FR12SCP | 10       |
| 82358            | Qtr Turn Valves, 1/2" CPVC Conx.            | FR12CCP | 10       |
| 82360            | Qtr Turn Valves, 1/2" Pex Conx.             | FR12PCP | 10       |
| 82362            | Qtr Turn Valves, 1/2" Wirsbo Conx.          | FR12WCP | 10       |
| 83370            | Qtr Turn Valves, 1/2" REHAU EVERLOC+™ Conx. | FR12RCP | 10       |