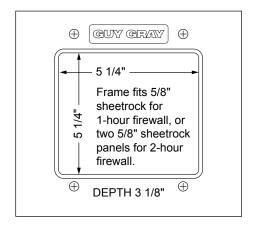

## "FR-12" Plastic WMOB with Quarter Turn Valves

## **Box Material:**

PVC Resin & Intumescent Pad attached