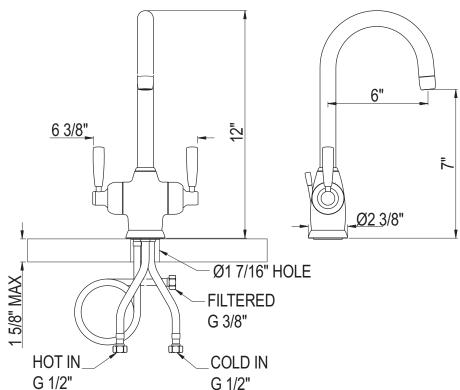

## **CONTEMPORARY 2-LEVER LAVATORY FAUCET**

Perrin & Rowe® Filtration featuring "Triflow® Technology"

U.1335LS-2

## **FEATURES**

- Metal lever handles only
- Spout, valve housing, handles, and pop-up made from solid brass
- Swivel spout
- Ceramic disc control cartridge
- Pop-up drain, 11/4" pipe
- Filter not included. Order U.1812 to complete system.